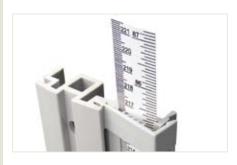

#### Flexibly selectable measuring range

Whether large or small - the seca 216 is equally suitable for measuring both children and adults. The stadiometer has a removable scale with a measuring range of 0 to 230 centimetres. The scale can be inserted variably into a 150 centimetre long plastic profile. The user decides which measuring range appears in the profile.

#### Ideal for international use

The seca 216 is also flexible as regards the measuring unit. The scale is printed on both sides meaning that it can be inserted to show either centimetres or centimetres and inches.