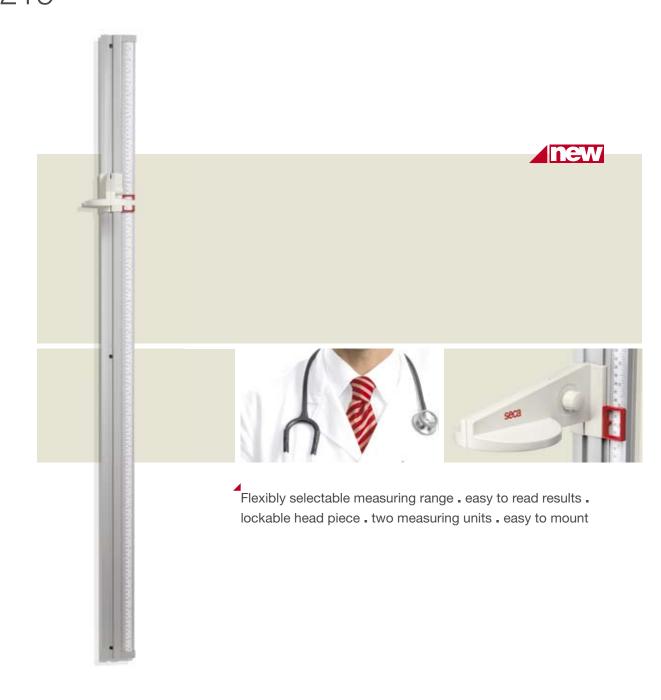

#### Flexibly selectable measuring range

Whether large or small - the seca 216 is equally suitable for measuring both children and adults. The stadiometer has a removable scale with a measuring range of 0 to 230 centimetres. The scale can be inserted variably into a 150 centimetre long plastic profile. The user decides which measuring range appears in the profile.

#### Easy to read results

The result is easy to read off while measuring as the scale is positioned at the side of the measuring rod. A large, clear display window makes the result very legible. And the result remains visible after measuring: the headpiece can be quickly locked firmly in position before the person being measured has moved away from the stadiometer.

#### Ideal for international use

The seca 216 is also flexible as regards the measuring unit. The scale is printed on both sides meaning that it can be inserted to show either centimetres or centimetres and inches.

#### Easy to mount

The seca 216 can be mounted on the wall at any height. The scale itself serves as mounting aid: if the zero point of the scale is put on the floor and the scale pressed firmly against the stadiometer, it is quite simple to determine the desired mounting height. And the measured values are guaranteed to be exact to the nearest millimetre.