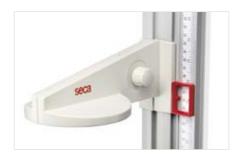

#### Easy to read results

The result is easy to read off while measuring as the scale is positioned at the side of the measuring rod. A large, clear display window makes the result very legible. And the result remains visible after measuring: the headpiece can be quickly locked firmly in position before the person being measured has moved away from the stadiometer.